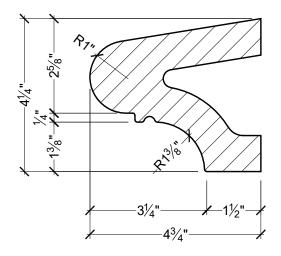

GENERAL NOTES:

1. ALL PRODUCTS ARE DRAWN FOR PRESENTATION PURPOSE, ONLY IMAGE MAY VARY SLIGHTLY FROM ACTUAL PART

2. DRAWING INTENT IS TO INDICATE GENERAL ARRANGEMENT, DESIGN AND INTENT OF WORK IS PARTLY DIAGRAMMATIC. © 2006, Spectis Moulders Inc. All rights

3. SPECTIS RESERVES THE RIGHT TO CHANGE ANY PRODUCT DESIGN WITHOUT

| CUSTOMER NAME: STANDARD PRODUCT |                   |                    | PART:<br>MD1815    |
|---------------------------------|-------------------|--------------------|--------------------|
| REFERENCE: MOULDING             |                   |                    | SHEET:<br>01 OF 01 |
| DRAWN BY:<br>JB                 | DATE:<br>11/14/08 | SCALE:<br>3/8 = 1" | REV:               |