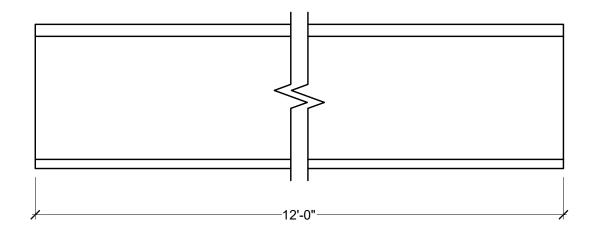

| CUSTOMER NAME:<br>STANDARD PRODUCT |                   |                 | PART:<br>MD1828    |
|------------------------------------|-------------------|-----------------|--------------------|
| REFERENCE: MOULDING                |                   |                 | SHEET:<br>01 OF 01 |
| DRAWN BY:<br>KN                    | DATE:<br>06/25/09 | SCALE: 1/8 = 1" | REV:               |