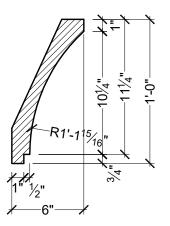

| CUSTOMER NAME:<br>STANDARD PRODUCT |                   |                 | PART:<br>MD1828    |
|------------------------------------|-------------------|-----------------|--------------------|
| REFERENCE: MOULDING                |                   |                 | SHEET:<br>01 OF 01 |
| DRAWN BY:<br>KN                    | DATE:<br>06/25/09 | SCALE: 1/8 = 1" | REV:               |