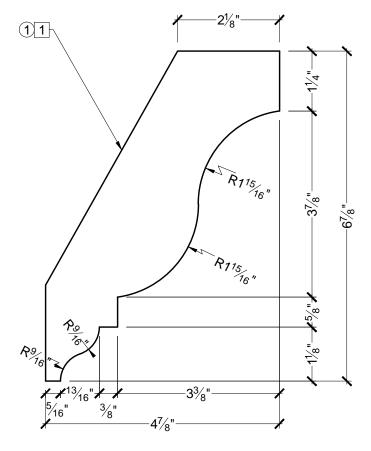

12'-0"

**BILL OF MATERIAL** 

1 MD1936 - MOULDING MADE OF POLYURETHANE

**OPERATIONS** 

1 UNFINISHED BACK

WI OLD TO ZO

100 CEDAR DRIVE NIVERVILLE, MANITOBA CANADA ROA 1E0 PHONE: 204-388-6700 PHONE: 800-685-9981 FAX: 204-388-6710 BOX 479 PEMBINA, NORTH DAKOTA 58271-0479 U.S.A

GENERAL NOTES:

1. ALL PRODUCTS ARE DRAWN FOR PRESENTATION PURPOSE, ONLY IMAGE MAY VARY SLIGHTLY FROM ACTUAL PART

2. DRAWING INTENT IS TO INDICATE GENERAL ARRANGEMENT, DESIGN AND INTENT OF WORK IS PARTLY DIAGRAMMATIC.

|  | CUSTOMER NAME: STANDARD PRODUCT |                   |                             | PART:<br>MD1936    |
|--|---------------------------------|-------------------|-----------------------------|--------------------|
|  | REFERENCE: MOULDING             |                   |                             | SHEET:<br>XX OF XX |
|  | DRAWN BY:<br>JK                 | DATE:<br>09/13/12 | SCALE: $\frac{1}{2}$ " = 1" | REV:               |