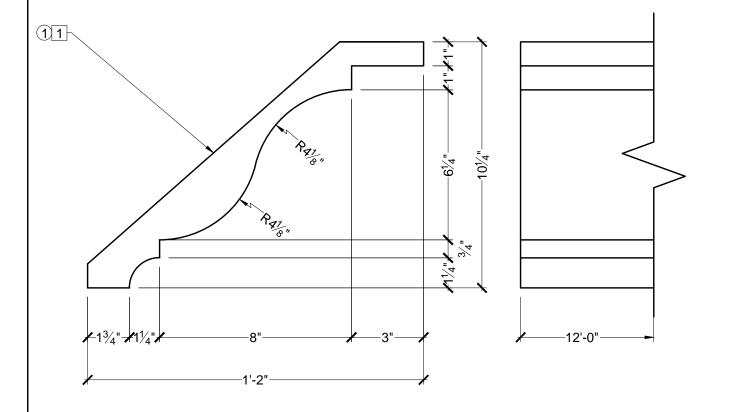

## **BILL OF MATERIAL**

1 MD1937 - MOULDING MADE USING POLYURETHANE AND/OR PVC AT SPECTIS DISCRETION

| CUSTOMER NAME:   |          |         | PART:    |
|------------------|----------|---------|----------|
| STANDARD PRODUCT |          |         | MD1937   |
| REFERENCE:       |          |         | SHEET:   |
| MOULDING         |          |         | XX OF XX |
| DRAWN BY:        | DATE:    | SCALE:  | REV:     |
| JK               | 09/25/12 | ½" = 1" |          |