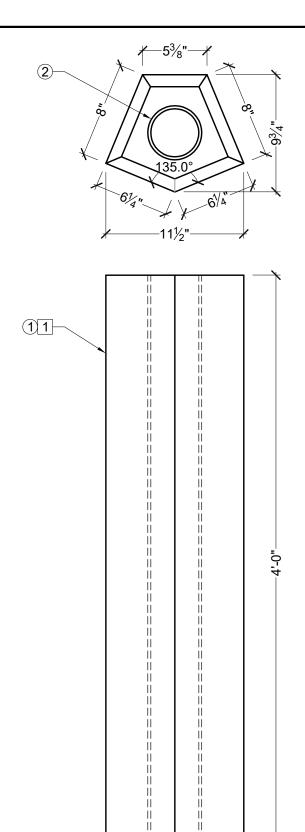

## **BILL OF MATERIAL**

- (1) NP2206A MADE OF POLYURETHANE AND OR PVC AT SPECTIS DISCRETION
- (2) PVC PIPE

## **OPERATIONS**

1 NEWEL POST MANUFACTURED TO ACCEPT INSTALLATION HARDWARE