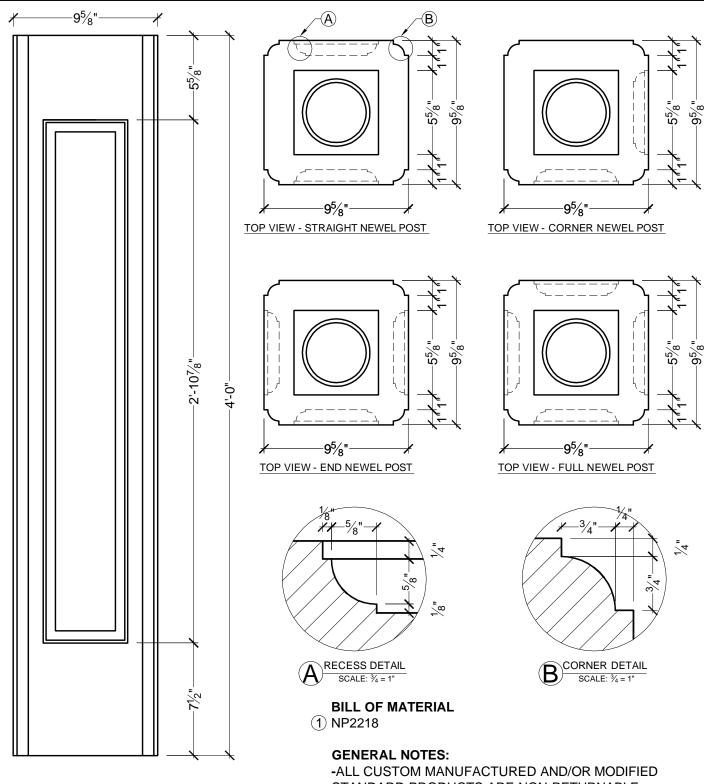

| COSTOWER NAIVIE. |          |                                   | PARI.    |
|------------------|----------|-----------------------------------|----------|
| STANDARD PRODUCT |          |                                   | NP2218   |
| REFERENCE:       |          |                                   | SHEET:   |
| NEWEL POST       |          |                                   | 01 OF 01 |
| DRAWN BY:        | DATE:    | SCALE:                            | REV:     |
| JB               | 02/27/08 | <sup>5</sup> / <sub>32</sub> = 1" |          |