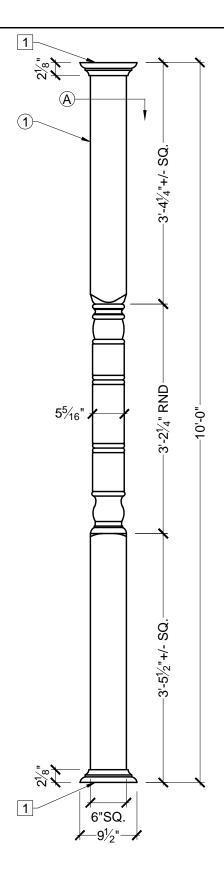

## **BILL OF MATERIAL**

- (1) PP3212 STRUCTURAL PORCH POST MADE USING POLYURETHANE AND/OR **PVC AT SPECTIS DISCRETION**
- 2 STEEL PIPE

## **OPERATIONS**

1 UNFINISHED TOP AND BOTTOM