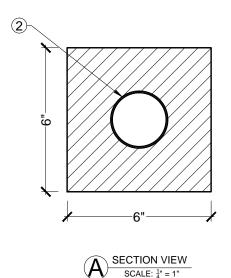

## **BILL OF MATERIAL**

- (1) PP3212 STRUCTURAL PORCH POST MADE USING POLYURETHANE AND/OR **PVC AT SPECTIS DISCRETION**
- 2 STEEL PIPE