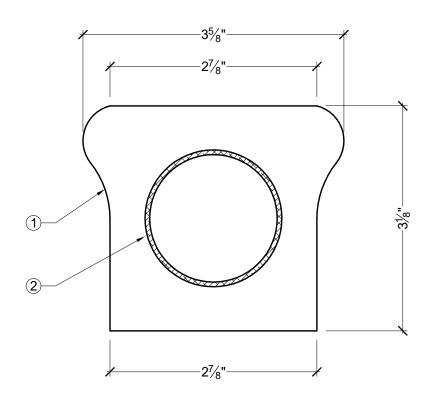

## **BILL OF MATERIAL**

- (1) RAL2104T
- (2) 1.9"O.D. x0.0625" WALL ALUM. PIPE

CUSTOMER NAME: