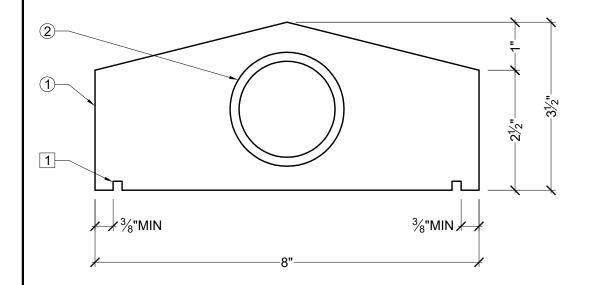

## **BILL OF MATERIAL**

- 1 RAL2126T TOP RAIL MADE OF POLYURETHANE.
- 2 2" PVC PIPE

## **OPERATIONS**

MACHINE AN APPROXIMATE 3/16" x 3/16" DRIP EDGE BOTH SIDES

## **GENERAL NOTES:**

-PL PREMIUM ADHESIVE MUST BE USEI ON ALL BEDDING/BUTT JOINTS