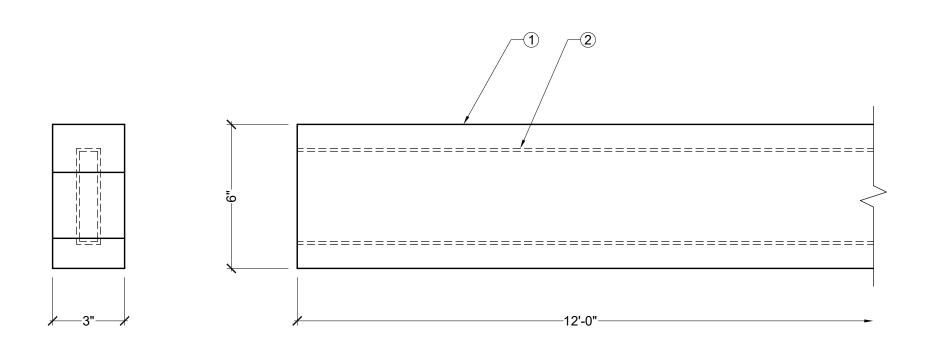

## **BILL OF MATERIAL**

- ① TRB103B
- 2 ALUMINUM BOX BEAM 1"x4"x $\frac{3}{16}$ "

## **GENERAL NOTES:**

-SPECTIS ADHESIVE MUST BE USED ON ALL BEDDING/BUTT JOINTS

1. ALL PRODUCTS ARE DRAWN FOR PRESENTATION PURPOSSES, ONLY IMAGE MAY VARY SLIGHTLY FROM ACTURAL PART

2. DRAWING INTENT IS TO INDICATE GENERAL ARRANGEMENT, DESIGN AND INTENT OF WORK IS PARTLY DIAGRAMATIC.